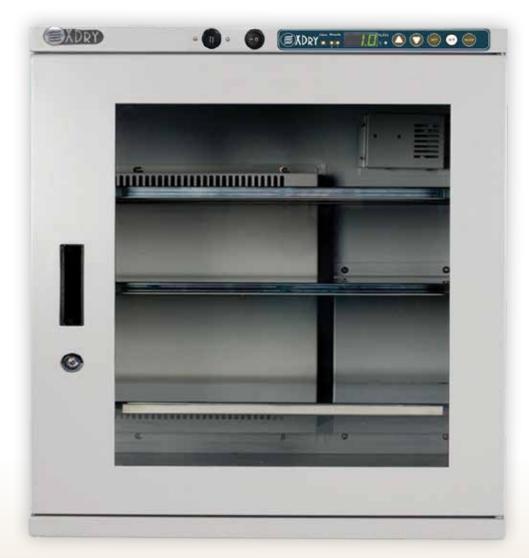

## **XDry Competitively Priced Dry Cabinets**

The XDry 151 series dry cabinet is perfectly sized to sit on a laboratory benchtop or to be installed at various points on your electronics assembly production line. Its small footprint and light weight make it virtually portable, allowing an ultra-low humidity (RH) environment to be provided wherever it is required. This dry cabinet is configured standard with 3 adjustable stainless steel shelves. The user can add additional shelves or remove them entirely to accommodate larger items.

#### Standard Features

- Stainless steel shelves
- Control panel lock
- ▶ ESD painted surfaces
- ▶ Humidity alarm buzzer
- Calibration offset
- Door activated air circulation
- Digital control panel
- Sensor +/-2% RH
- Pre-wired for field retrofittable options