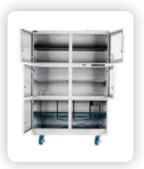

## **XDry Competitively Priced Dry Cabinets**

The XDry 151 series dry cabinet is perfectly sized to sit on a laboratory benchtop or to be installed at various points on your electronics assembly production line. Its small footprint and light weight make it virtually portable, allowing an ultra-low humidity (RH) environment to be provided wherever it is required. This dry cabinet is configured standard with 3 adjustable stainless steel shelves. The user can add additional shelves or remove them entirely to accommodate larger items.